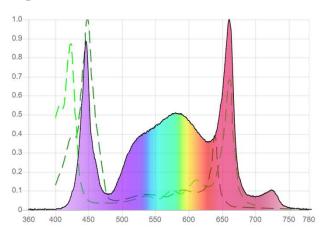

er commercial horticulture cultivation in a greenhouse, vertical farm, or other indoor facility.

PerfectPar™ 1000W is a high power and very high PPFD 6-bar LED grow light for deeper canopy light penetration promoting robust plant growth for higher yield and quality.

## **NEW Features**

## 2-channel spectrum control

Red and white spectrum can be controlled independently. Our lighting controller enables you turn on and off lights according to your daily grow schedule and you can also set daily or weekly light levels for maximizing energy savings and yield. Flowering or vegetative growth periods can be divided into multiple segments where light level for each segment can be programmed as you desire.





# **Boulderlamp PerfectPar™ 1000W**

### Full-Spectrum

Spectral Power Distribution





#### **Summary Specifications**

| Nominal input current: 277/240/208/120VAC             | 3.50/4.44/4.72/8.25A |
|-------------------------------------------------------|----------------------|
| Nominal input power: 277/240/208/120VAC               | 972/976/980/990W     |
| BTU: 277/240/208/120VAC                               | 3315/3328/3342/3376  |
| Dimming range                                         | 100% -10%            |
| Daisy chain units per 20A circuit: 277/240/208/120VAC | 4/3/3/1              |
| Coverage area                                         | Up to 25 square feet |
| Dimension (L x W x H)                                 | 47" x 42" x 2.4"     |
| Efficacy                                              | 2.7 µmol/J           |
| Photosynthetic Photon Flux Densi