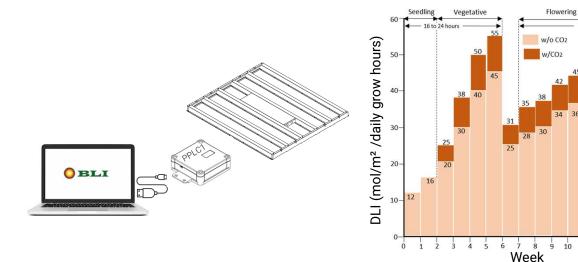

## 2-channel spectrum control

Red and white spectrum can be controlled independently. Our lighting controller enables you turn on and off lights according to your daily grow schedule and you can also set daily or weekly light levels for maximizing energy savings and yield. Flowering or vegetative growth periods can be divided into multiple segments where light level for each segment can be programmed as you desire.

### Screenshot of Default Flowering Light Level/Recipe - Week by Week