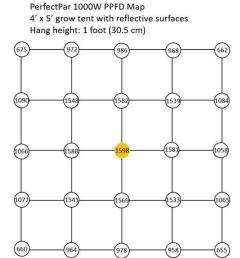

PerfectPar™ 1000W is a high power and very high PPFD 6-bar LED grow light for deeper canopy light penetration promoting robust plant growth for higher yield and quality.

#### **Summary Specifications**

| Nominal input current: 277/240/208/120VAC             | 3.50/4.44/4.72/8.25A |
|-------------------------------------------------------|----------------------|
| Nominal input power: 277/240/208/120VAC               | 972/976/980/990W     |
| BTU: 277/240/208/120VAC                               | 3315/3328/3342/3376  |
| Dimming range                                         | 100% -10%            |
| Daisy chain units per 20A circuit: 277/240/208/120VAC | 4/3/3/1              |
| Coverage area                                         | Up to 25 square feet |
| Dimension (L x W x H)                                 | 47" x 42" x 2.4"     |
| Efficacy                                              | 2.7 µmol/J           |
| Photosynthetic Photon Flux Density (PPFD) @277V       | 2620                 |
| Weight                                                | 30lb                 |
| Warranty                                              | 5 years              |