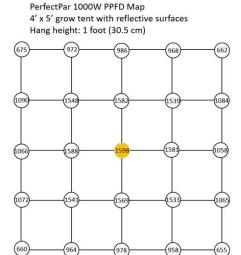

#### **Summary Specifications**

| Nominal input current: 277/240/208/120VAC             | 3.50/4.44/4.72/8.25A |
|-------------------------------------------------------|----------------------|
| Nominal input power: 277/240/208/120VAC               | 972/976/980/990W     |
| BTU: 277/240/208/120VAC                               | 3315/3328/3342/3376  |
| Dimming range                                         | 100% -10%            |
| Daisy chain units per 20A circuit: 277/240/208/120VAC | 4/3/3/1              |
| Coverage area                                         | Up to 25 square feet |
| Dimension (L x W x H)                                 | 47" x 42" x 2.4"     |
| Efficacy                                              | 2.7 µmol/J           |
| Photosynthetic Photon Flux Density (PPFD) @277V       | 2620                 |
| Weight                                                | 30lb                 |
| Warranty                                              | 5 years              |