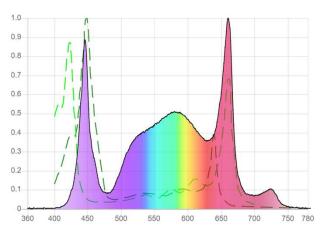

in a greenhouse, vertical farm, or other indoor facility.

PerfectPar™ 1000W is a high power and very high PPFD 6-bar LED grow light for deeper canopy light penetration promoting robust plant growth for higher yield and quality.

## **NEW Features**

### 2-channel spectrum control and also set light level daily/weekly

Red and white spectrum can be controlled independently. Our lighting controller enables you turn on and off lights according to your daily grow schedule and you can also set daily or weekly light levels for maximizing energy savings and yield. Flowering or vegetative growth periods can be divided into multiple segments where light level for each segment can be programmed as you desire.





# **Boulderlamp PerfectPar™ 1000W**

### Full-Spectrum

Spectral Power Distribution





#### **Summary Specifications**

| Nominal input current: 277/240/208/120VAC             | 3.50/4.44/4.72/8.25A |
|-------------------------------------------------------|----------------------|
| Nominal input power: 277/240/208/120VAC               | 972/976/980/990W     |
| BTU: 277/240/208/120VAC                               | 3315/3328/3342/3376  |
| Dimming range                                         | 100% -10%            |
| Daisy chain units per 20A circuit: 277/240/208/120VAC | 4/3/3/1              |
| Coverage area                                         | Up to 25 square feet |
| Dimension (L x W x H)                                 | 47" x 42" x 2.4"     |
| Efficacy                                              | 2.7 µmol/J           |
| Photosynthetic Photon Flux Densi