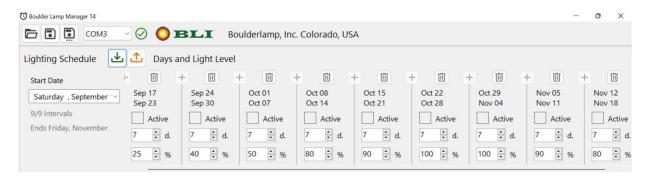

### 2-channel spectrum control and also set light level daily/weekly

Red and white spectrum can be controlled independently. Our lighting controller enables you turn on and off lights according to your daily grow schedule and you can also set daily or weekly light levels for maximizing energy savings and yield. Flowering or vegetative growth periods can be divided into multiple segments where light level for each segment can be programmed as you desire.

### Screenshot of Default Flowering Light Level/Recipe - Week by Week